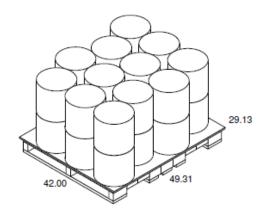

Brix (20ºC): 60-70 pH: Less than 3.5 Case Pack: 1/42 lb. Net Weight: 42.00 lb, Gross Weight: 44.50 lb. Dimensions: 12.750" d. x 12.375" h. Case Cube: 1.164 cu ft Case/Pallet: 24 (12 per layer/2 high)