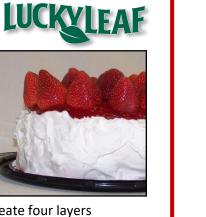

### **Easy Strawberry Cake**

#### To Assemble

- Slice each partially thawed layer in half to create four layers
- Place first layer on plate
- Repeat with the next two layers
- Place  $4^{th}$  layer on top, cover with  $\frac{3}{4}$  cup Lucky Leaf Strawberry Glaze
- Cover sides of cake with whipped topping
- Top with Whole Strawberries