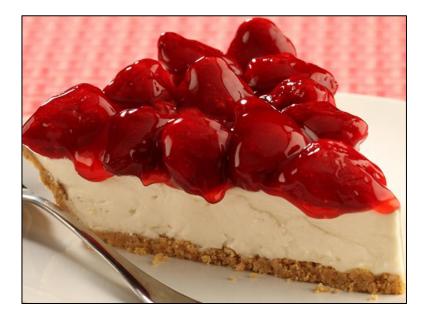

# Your Seasonal Fresh Strawberries with Our Ready-to-Use Glaze

## Top-Quality Strawberry Glaze with bright appealing color, delicious sweet strawberry flavor, & rich thick consistency

- Simple preparation
- No extensive labor
- Available year-round
- Shelf-stable
- Resealable pails
- Kosher approved
- Gluten free