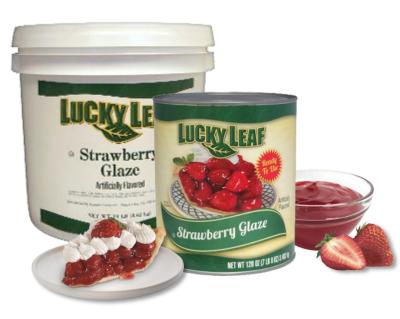

# Your Seasonal Fresh Strawberries with Our Ready-to-Use Glaze

## Top-Quality Strawberry Glaze with bright appealing color, delicious sweet strawberry flavor, & rich thick consistency

- Simple preparation
- No extensive labor
- Available year-round
- Shelf-stable
- Resealable pails
- Kosher approved
- Gluten free

| Description      | Pack      | Product Code   | GTIN           | pot    |
|------------------|-----------|----------------|----------------|--------|
| Strawberry Glaze | 6/ 120 oz | FFPFR6030LKL01 | 10028500300632 | 439716 |
| Strawberry Glaze | 1/ 19 lb  | FFPFT6110LKL01 | 00028500304060 | 617202 |