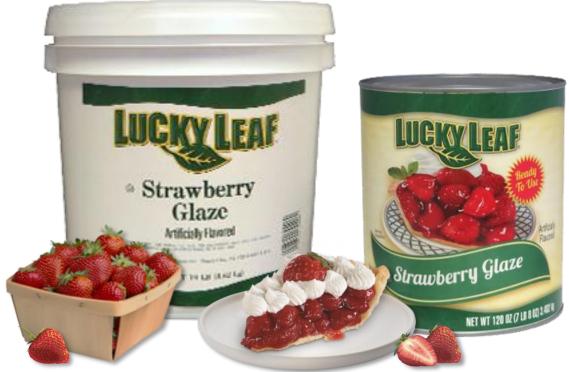

# Your Seasonal Fresh Strawberries with Our Ready-to-Use Glaze

## Top-Quality Strawberry Glaze with bright appealing color, delicious sweet strawberry flavor, & rich thick consistency

- Simple preparation
- No extensive labor
- Available year-round
- Shelf-stable
- Resealable pails
- Kosher approved
- Gluten free

| Description      | Pack      | Product Code   | GTIN           | pot    |
|------------------|-----------|----------------|----------------|--------|
| Strawberry Glaze | 6/ 120 oz | FFPFR6030LKL01 | 10028500300632 | 439716 |
| Strawberry Glaze | 1/ 19 lb  | FFPFT6110LKL01 | 00028500304060 | 617202 |