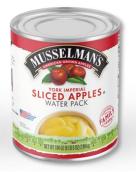

Sliced & Diced Canned Apples available year-round with delicious flavor, bright color & uniform size.

- Sliced Apples in water or syrup
- York Imperial Slices in water or syrup
- Diced Apples in water
- Chipped Apples in water
- Unpeeled Apple Slices in syrup

| Item Description                     | Pack     | Sweetener  | <b>Product Code</b> | GTIN           | DOT    |
|--------------------------------------|----------|------------|---------------------|----------------|--------|
| Sliced Apples in Water               | 6/104 oz | None       | FFSLR0600MUS01      | 10037323305748 | 43959  |
| Sliced Apples in Syrup               | 6/112 oz | Cane Sugar | FFSLR0240MUS01      | 10037323130128 | n/a    |
| Sliced York Imperial Apples in Water | 6/104 oz | None       | FFSLR0700MUS01      | 10037323305755 | 439762 |
| Sliced York Imperial Apples in Syrup | 3/112 oz | Cane Sugar | FFSLR0141MUS01      | 20037323305738 | 694202 |
| Diced Apples in Water                | 3/104 oz | None       | FFSLR1003MUS01      | 20037323305813 | 710466 |
| Chipped Apples in Water              | 6/104 oz | None       | FFSLR1100MUS01      | 10037323130159 | 439772 |
| Unpeeled Sliced Apples in Syrup      | 6/110 oz | Cane Sugar | FFSLR0840MUS01      | 10037323305762 | n/a    |