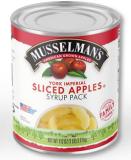

Sliced & Diced Canned Apples available year-round with delicious flavor, bright color & uniform size.

- Sliced Apples in water or syrup
- York Imperial Slices in water or syrup
- Diced Apples in water
- Chipped Apples in water
- Unpeeled Apple Slices in syrup

| Item Description                     | Pack     | Sweetener  | <b>Product Code</b> | GTIN           | DOT    |
|--------------------------------------|----------|------------|---------------------|----------------|--------|
| Sliced Apples in Water               | 6/104 oz | None       | FFSLR0600MUS01      | 10037323305748 | 43959  |
| Sliced Apples in Syrup               | 6/112 oz | Cane Sugar | FFSLR0240MUS01      | 10037323130128 | n/a    |
| Sliced York Imperial Apples in Water | 6/104 oz | None       | FFSLR0700MUS01      | 10037323305755 | 439762 |
| Sliced York Imperial Apples in Syrup | 3/112 oz | Cane Sugar | FFSLR0141MUS01      | 20037323305738 | 694202 |
| Diced Apples in Water                | 3/104 oz | None       | FFSLR1003MUS01      | 20037323305813 | 710466 |
| Chipped Apples in Water              | 6/104 oz | None       | FFSLR1100MUS01      | 10037323130159 | 439772 |
| Unpeeled Sliced Apples in Syrup      | 6/110 oz | Cane Sugar | FFSLR0840MUS01      | 10037323305762 | n/a    |