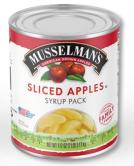

Sliced & Diced Canned Apples available year-round with delicious flavor, bright color & uniform size.

- Sliced Apples in water or syrup
- York Imperial Slices in water or syrup
- Diced Apples in water
- Chipped Apples in water
- Unpeeled Apple Slices in syrup

| Item Description                     | Pack     | Sweetener  | <b>Product Code</b> | GTIN           | DOT    |
|--------------------------------------|----------|------------|---------------------|----------------|--------|
| Sliced Apples in Water               | 6/104 oz | None       | FFSLR0600MUS01      | 10037323305748 | 43959  |
| Sliced Apples in Syrup               | 6/112 oz | Cane Sugar | FFSLR0240MUS01      | 10037323130128 | n/a    |
| Sliced York Imperial Apples in Water | 6/104 oz | None       | FFSLR0700MUS01      | 10037323305755 | 439762 |
| Sliced York Imperial Apples in Syrup | 3/112 oz | Cane Sugar | FFSLR0141MUS01      | 20037323305738 | 694202 |
| Diced Apples in Water                | 3/104 oz | None       | FFSLR1003MUS01      | 20037323305813 | 710466 |
| Chipped Apples in Water              | 6/104 oz | None       | FFSLR1100MUS01      | 10037323130159 | 439772 |
| Unpeeled Sliced Apples in Syrup      | 6/110 oz | Cane Sugar | FFSLR0840MUS01      | 10037323305762 | n/a    |