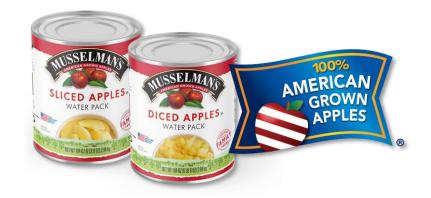

Sliced & Diced Canned Apples available year-round with delicious flavor, bright color & uniform size.

- Sliced Apples in water or syrup
- York Imperial Slices in water or syrup
- Diced Apples in water
- Chipped Apples in water
- Unpeeled Apple Slices in syrup

| Item Description                     | Pack     | Sweetener  | <b>Product Code</b> | GTIN           | DOT    |
|--------------------------------------|----------|------------|---------------------|----------------|--------|
| Sliced Apples in Water               | 6/104 oz | None       | FFSLR0600MUS01      | 10037323305748 | 43959  |
| Sliced Apples in Syrup               | 6/112 oz | Cane Sugar | FFSLR0240MUS01      | 10037323130128 | n/a    |
| Sliced York Imperial Apples in Water | 6/104 oz | None       | FFSLR0700MUS01      | 10037323305755 | 439762 |
| Sliced York Imperial Apples in Syrup | 3/112 oz | Cane Sugar | FFSLR0141MUS01      | 20037323305738 | 694202 |
| Diced Apples in Water                | 3/104 oz | None       | FFSLR1003MUS01      | 20037323305813 | 710466 |
| Chipped Apples in Water              | 6/104 oz | None       | FFSLR1100MUS01      | 10037323130159 | 439772 |
| Unpeeled Sliced Apples in Syrup      | 6/110 oz | Cane Sugar | FFSLR0840MUS01      | 10037323305762 | n/a    |