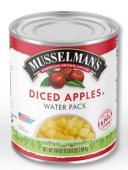

Sliced & Diced Canned Apples available year-round with delicious flavor, bright color & uniform size.

- Sliced Apples in water or syrup
- York Imperial Slices in water or syrup
- Diced Apples in water
- Chipped Apples in water
- Unpeeled Apple Slices in syrup

| Item Description                     | Pack     | Sweetener  | <b>Product Code</b> | GTIN           | DOT    |
|--------------------------------------|----------|------------|---------------------|----------------|--------|
| Sliced Apples in Water               | 6/104 oz | None       | FFSLR0600MUS01      | 10037323305748 | 43959  |
| Sliced Apples in Syrup               | 6/112 oz | Cane Sugar | FFSLR0240MUS01      | 10037323130128 | n/a    |
| Sliced York Imperial Apples in Water | 6/104 oz | None       | FFSLR0700MUS01      | 10037323305755 | 439762 |
| Sliced York Imperial Apples in Syrup | 3/112 oz | Cane Sugar | FFSLR0141MUS01      | 20037323305738 | 694202 |
| Diced Apples in Water                | 3/104 oz | None       | FFSLR1003MUS01      | 20037323305813 | 710466 |
| Chipped Apples in Water              | 6/104 oz | None       | FFSLR1100MUS01      | 10037323130159 | 439772 |
| Unpeeled Sliced Apples in Syrup      | 6/110 oz | Cane Sugar | FFSLR0840MUS01      | 10037323305762 | n/a    |